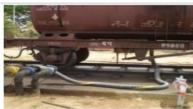

#### **Applications**

Gem Tanker Hose is suction and discharge for transfer of petroleum product by rail tankers road tankers and loading gantries

Hose Specification

Inner wire : Galvanised Mild Steel
Inner Layers : Polypropylene Fabric
Outer Cover : PVC Coated Fabric