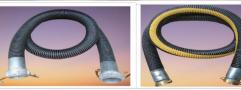

### **Description**

**Gemflex** Composite Hose made from Poly propylene fabrics and films with an abrasion resistant PVC Coated fabric reinforced with internal and external wire . The composite hose contains layers for 100% aromati hydrocarbons

#### **Applications**

Gem Tanker Hose is suction and discharge for transfer of petroleum product by rail tankers road tankers and loading gantries

Hose Specification

Inner wire : Galvanised Mild Steel
Inner Layers : Polypropylene Fabric
Outer Cover : PVC Coated Fabric